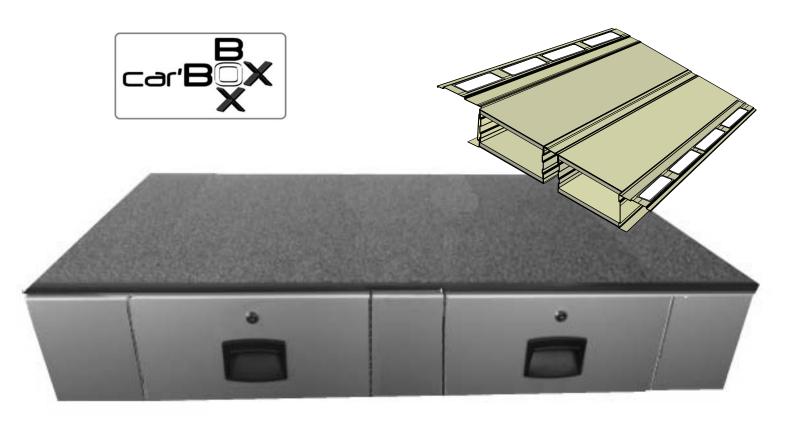

## **BLOCS TIROIRS AVEC OPTIONS:**

2 blocs tiroir de 450 x 225 sont séparés par le fileur central. Chaque coté est équipé d'un fileur retaillable pour ajuster aux formes du véhicule. Largeur réglable Hauteur Profondeur 1200 à 1450 450 450 ou 900

> Composé de: 2 blocs tiroir de 225 x 225 mm 2 coffres latéraux de 450 x 225 mm 1 séparateur central

A NOTER: Tous nos kits sont livrés complets avec:

- Bloc
- Fond de bloc
- Façades de tiroirs
- Verrou de fermeture

Ces tiroirs sont assemblés popés et collés pour éviter toutes vibrations. Les tiroirs sont montés sur coulisses en polymères pour éviter l'usure, l'encrassement et les vibrations des roulements à billes.