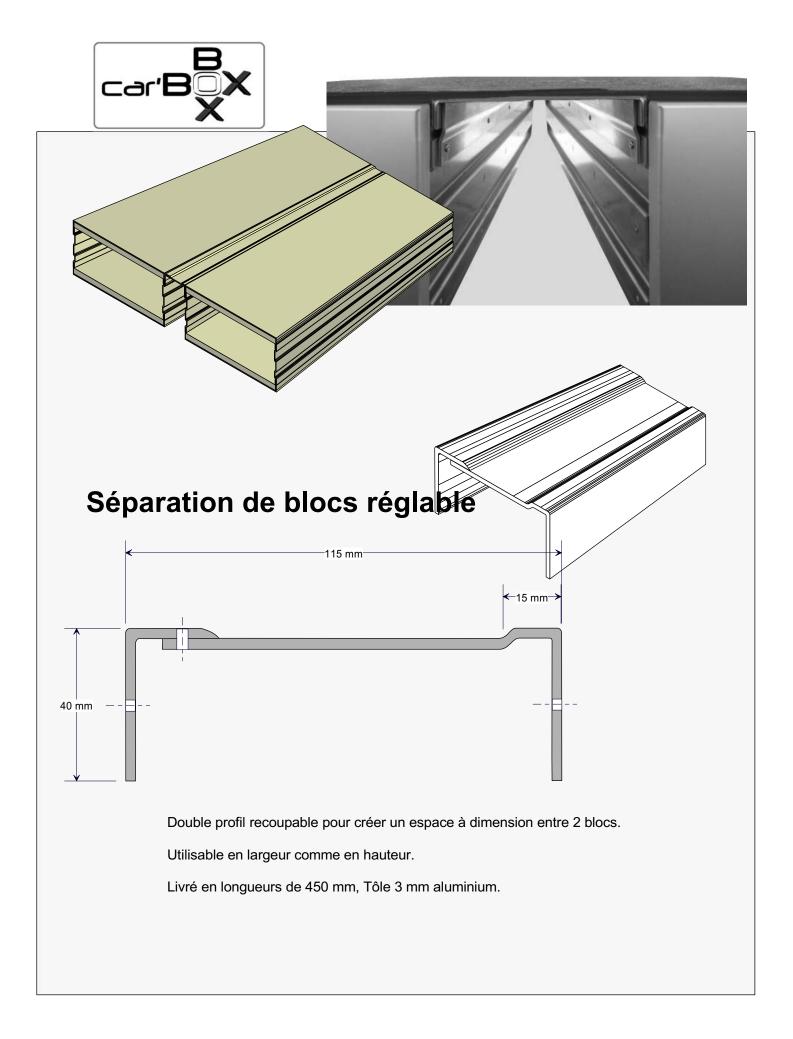

## **BLOCS TIROIRS AVEC OPTIONS:**

2 blocs tiroir de 450 x 225 sont séparés par le fileur central. Chaque coté est équipé d'un fileur retaillable pour ajuster aux formes du véhicule. Largeur réglable Hauteur Profondeur 1200 à 1450 450 450 ou 900

> Composé de: 2 blocs tiroir de 225 x 225 mm 2 coffres latéraux de 450 x 225 mm 1 séparateur central

A NOTER: Tous nos kits sont livrés complets avec:

- Bloc
- Fond de bloc
- Façades de tiroirs
- Verrou de fermeture

Ces tiroirs sont assemblés popés et collés pour éviter toutes vibrations. Les tiroirs sont montés sur coulisses en polymères pour éviter l'usure, l'encrassement et les vibrations des roulements à billes.