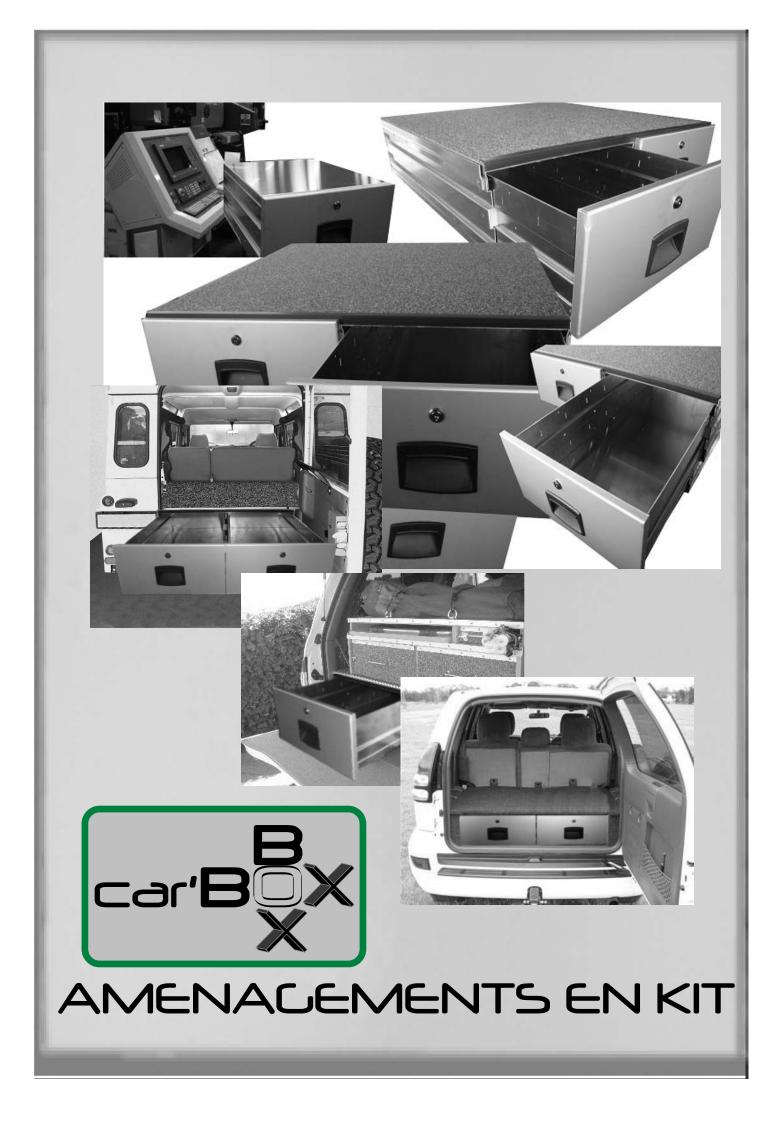

## **BLOCS TIROIRS AVEC OPTIONS:**

2 blocs tiroir de 450 x 225 sont séparés par le fileur central. Chaque coté est équipé d'un fileur retaillable pour ajuster aux formes du véhicule. Largeur réglable Hauteur Profondeur 1200 à 1450 450 450 ou 900

> Composé de: 2 blocs tiroir de 225 x 225 mm 2 coffres latéraux de 450 x 225 mm 1 séparateur central

A NOTER: Tous nos kits sont livrés complets avec:

- Bloc
- Fond de bloc
- Façades de tiroirs
- Verrou de fermeture

Ces tiroirs sont assemblés popés et collés pour éviter toutes vibrations. Les tiroirs sont montés sur coulisses en polymères pour éviter l'usure, l'encrassement et les vibrations des roulements à billes.

RANDOEQUIPEMENT SARL



RANDOEQUIPEMENT SARL

1425 Ch. de Provence 06510 GATTIERES Tél: 04 93 44 04 75 contact@randoequipe