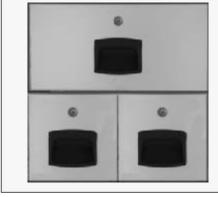

1 bloc tiroir de 450 x 225 mm

2 blocs tiroir de 225 x 225 mm

2 blocs tiroir de 225 x 225 mm

Dimensions extérieures (mm):

450

Largeur

450

Largeur

450

Réf. 10/45

Composé de:

Réf. 20/45

Composé de:

Réf. 12/45

Composé de:

Profondeur 90 cm

## Réf. 22/45

Dimensions extérieures (mm):LargeurHauteurProfondeur450450450Composé de:4 blocs tiroir de 225 x 225 mm