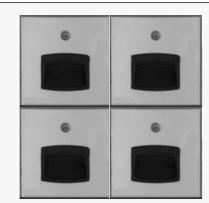

## Réf. 22/45

Dimensions extérieures (mm):LargeurHauteurProfondeur450450450Composé de:4 blocs tiroir de 225 x 225 mm

## Réf. 22/90

 Dimensions extérieures (mm):

 Largeur
 Hauteur
 Profondeur

 450
 450
 900

 Composé de:
 4 blocs tiroir de 225 x 225 mm

Réf. 1/45 Largeur Hauteur Profondeur 450 450 450 Composé de: • 1 bloc tiroir de 450 x 450 mm